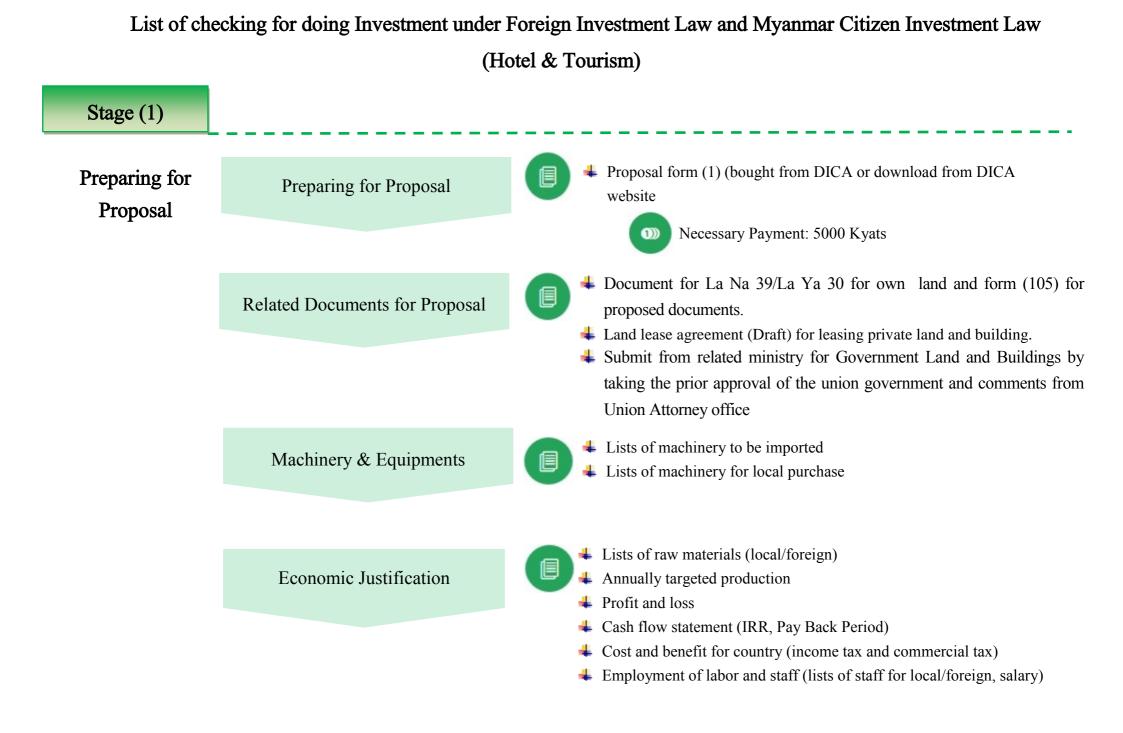

| Stage (2)                                              |                                                    |                                                                                                                                                                                                                                                                                                       |
|--------------------------------------------------------|----------------------------------------------------|-------------------------------------------------------------------------------------------------------------------------------------------------------------------------------------------------------------------------------------------------------------------------------------