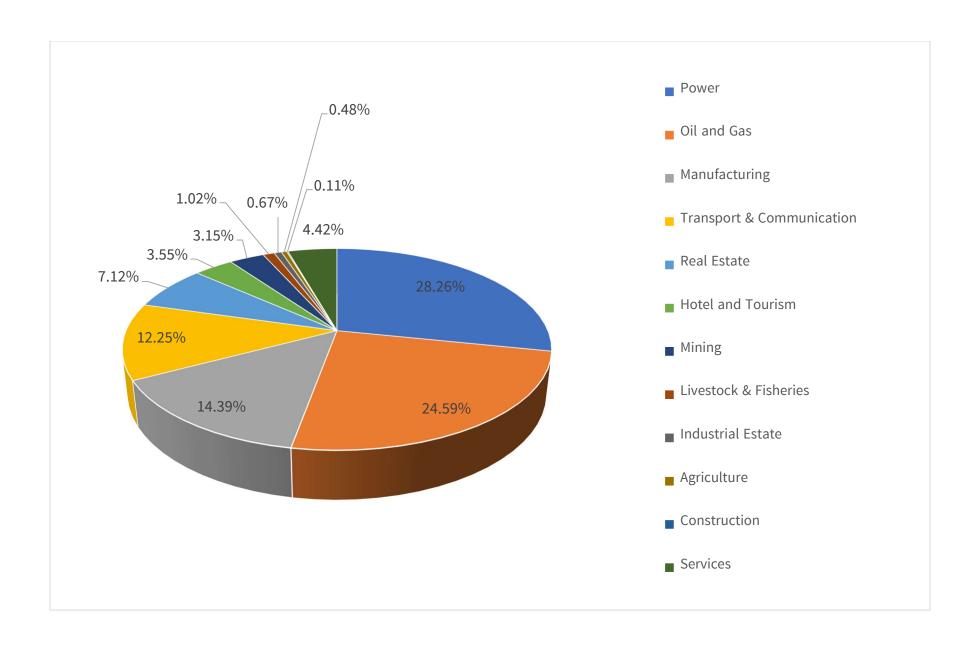

## FOREIGN INVESTMENT OF PERMITTED PROJECTS AS OF (30/4/2023)

## (BY SECTOR)

(US \$ in million)

| Sr. |                           | Permitted Projects |           |       |  |
|-----|---------------------------|--------------------|-----------|-------|--|
|     | Particulars               | No.                | Approved  | %     |  |
| No. |                           |                    | Amount    |       |  |
| 1   | Power                     | 46                 | 26167.199 | 28.26 |  |
| 2   | Oil and Gas               | 154                | 22773.392 | 24.59 |  |
| 3   | Manufacturing             | 1477               | 13322.924 | 14.39 |  |
| 4   | Transport & Communication | 62                 | 11345.487 | 12.25 |  |
| 5   | Real Estate               | 66                 | 6592.964  | 7.12  |  |
| 6   | Hotel and Tourism         | 91                 | 3284.837  | 3.55  |  |
| 7   | Mining                    | 71                 | 2913.285  | 3.15  |  |
| 8   | Livestock & Fisheries     | 80                 | 946.031   | 1.02  |  |
| 9   | Industrial Estate         | 10                 | 621.782   | 0.67  |  |
| 10  | Agriculture               | 41                 | 445.338   | 0.48  |  |
| 11  | Construction              | 3                  | 102.767   | 0.11  |  |
| 12  | Services                  | 164                | 4091.588  | 4.42  |  |
|     | FIL Total                 | 2265               | 92607.594 | 100   |  |
|     | SEZ Total                 | 122                | 2190.790  | 2.31  |  |
|     | Grand Total               | 2387               | 94798.384 |       |  |