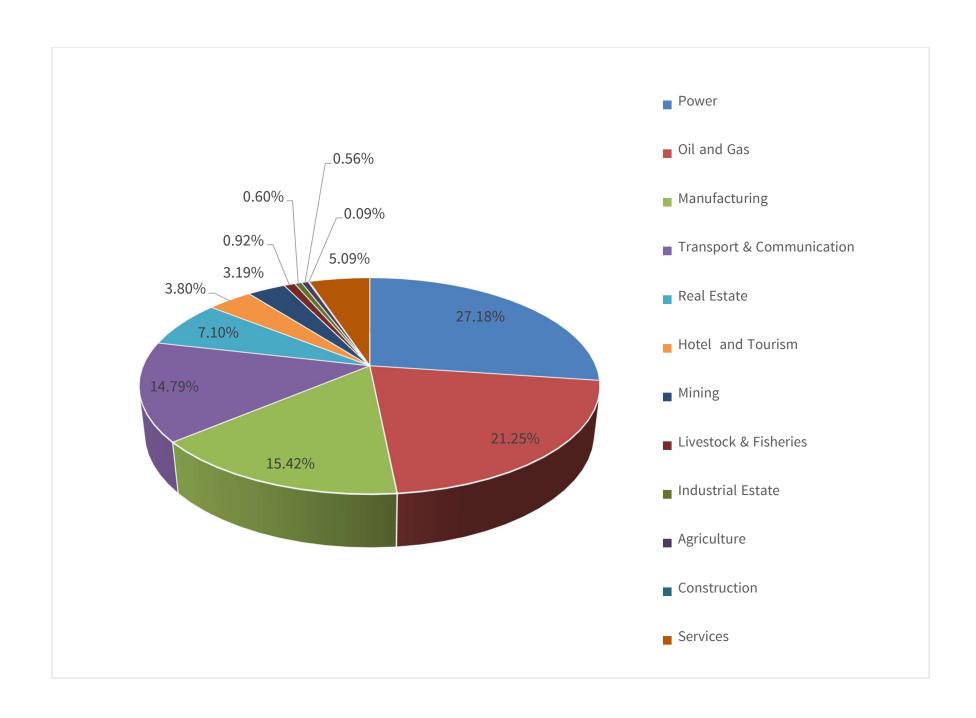

## FOREIGN INVESTMENT OF EXISTING PROJECTS AS OF 30/4/2023

## (BY SECTOR)

( US \$ in million )

| Sr. |                           | Existing Projects |           |       |
|-----|---------------------------|-------------------|-----------|-------|
|     | Particulars               | No.               | Approved  | %     |
| No. |                           |                   | Amount    |       |
| 1   | Power                     | 44                | 20102.164 | 27.18 |
| 2   | Oil and Gas               | 68                | 15718.144 | 21.25 |
| 3   | Manufacturing             | 1300              | 11404.497 | 15.42 |
| 4   | Transport & Communication | 50                | 10940.647 | 14.79 |
| 5   | Real Estate               | 50                | 5253.309  | 7.10  |
| 6   | Hotel and Tourism         | 67                | 2807.055  | 3.80  |
| 7   | Mining                    | 8                 | 2362.507  | 3.19  |
| 8   | Livestock & Fisheries     | 61                | 681.619   | 0.92  |
| 9   | Industrial Estate         | 8                 | 440.669   | 0.60  |
| 10  | Agriculture               | 38                | 416.657   | 0.56  |
| 11  | Construction              | 1                 | 65.000    | 0.09  |
| 12  | Services                  | 141               | 3767.616  | 5.09  |
|     |                           |                   |           |       |
|     | FIL Total                 | 1836              | 73959.884 | 100   |
|     | SEZ Total                 | 114               | 2117.532  | 2.78  |
|     | Grand Total               | 1950              | 76077.416 |       |