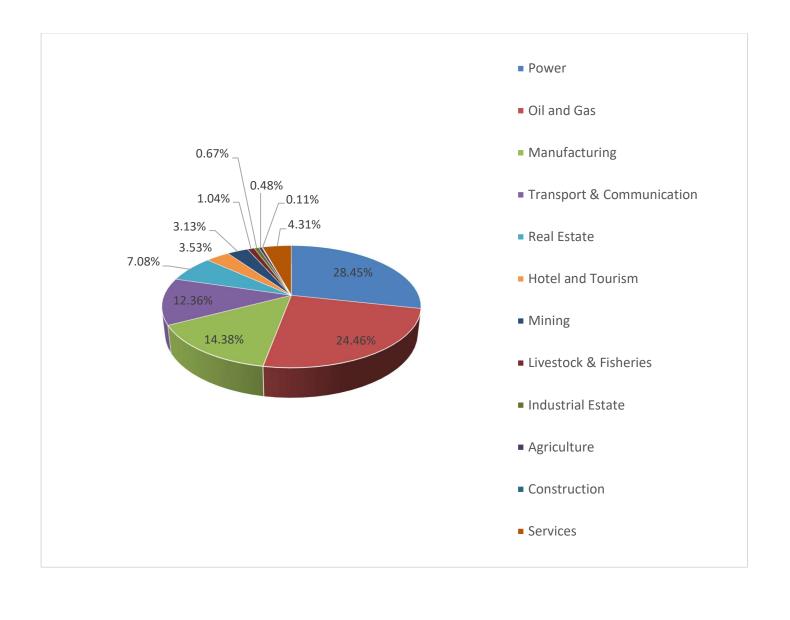

## FOREIGN INVESTMENT OF PERMITTED PROJECTS AS OF (31/8/2023)

## (BY SECTOR)

(US \$ in million)

| Sr. |                           | Permitted Projects |           |       |  |
|-----|---------------------------|--------------------|-----------|-------|--|
|     | Particulars               | No.                | Approved  | %     |  |
| No. |                           |                    | Amount    |       |  |
| 1   | Power                     | 48                 | 26484.377 | 28.45 |  |
| 2   | Oil and Gas               | 154                | 22773.392 | 24.46 |  |
| 3   | Manufacturing             | 1502               | 13381.891 | 14.38 |  |
| 4   | Transport & Communication | 63                 | 11506.307 | 12.36 |  |
| 5   | Real Estate               | 66                 | 6592.964  | 7.08  |  |
| 6   | Hotel and Tourism         | 91                 | 3284.837  | 3.53  |  |
| 7   | Mining                    | 71                 | 2913.285  | 3.13  |  |
| 8   | Livestock & Fisheries     | 80                 | 969.081   | 1.04  |  |
| 9   | Industrial Estate         | 10                 | 621.782   | 0.67  |  |
| 10  | Agriculture               | 44                 | 447.916   | 0.48  |  |
| 11  | Construction              | 3                  | 102.767   | 0.11  |  |
| 12  | Services                  | 163                | 4008.588  | 4.31  |  |
|     | FIL Total                 | 2295               | 93087.187 | 100   |  |
|     | SEZ Total                 | 122                | 2190.790  | 2.30  |  |
|     | Grand Total               | 2417               | 95277.977 |       |  |