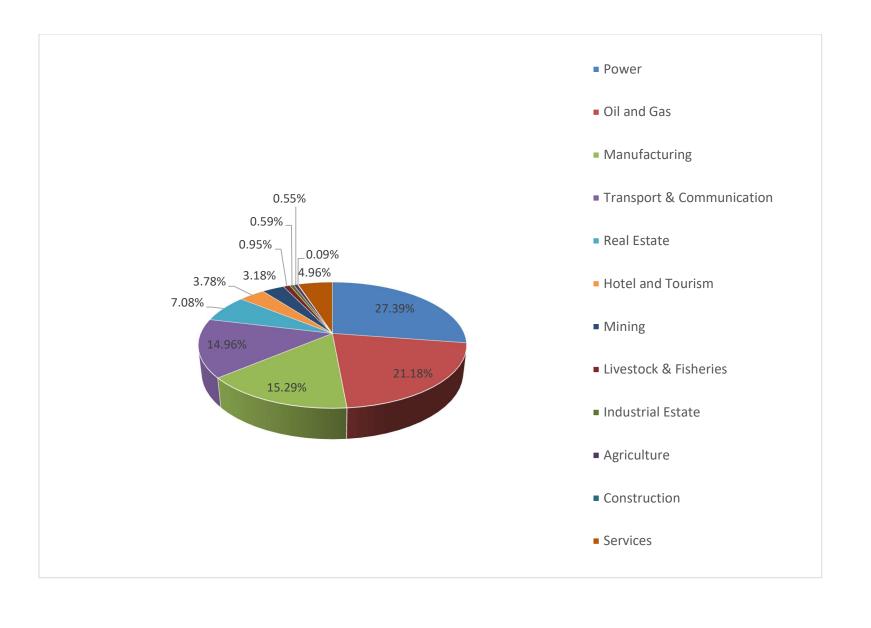

## FOREIGN INVESTMENT OF EXISTING PROJECTS AS OF 31/8/2023 (BY SECTOR)

(US \$ in million)

|     |                           |                   |           | ( US \$ III MIIIION ) |  |
|-----|---------------------------|-------------------|-----------|-----------------------|--|
| Sr. |                           | Existing Projects |           |                       |  |
|     | Particulars               | No.               | Approved  | %                     |  |
| No. |                           |                   | Amount    |                       |  |
| 1   | Power                     | 45                | 20326.662 | 27.39                 |  |
| 2   | Oil and Gas               | 68                | 15718.144 | 21.18                 |  |
| 3   | Manufacturing             | 1310              | 11347.884 | 15.29                 |  |
| 4   | Transport & Communication | 51                | 11101.467 | 14.96                 |  |
| 5   | Real Estate               | 50                | 5253.309  | 7.08                  |  |
| 6   | Hotel and Tourism         | 66                | 2806.430  | 3.78                  |  |
| 7   | Mining                    | 8                 | 2362.507  | 3.18                  |  |
| 8   | Livestock & Fisheries     | 61                | 704.669   | 0.95                  |  |
| 9   | Industrial Estate         | 8                 | 440.669   | 0.59                  |  |
| 10  | Agriculture               | 40                | 406.235   | 0.55                  |  |
| 11  | Construction              | 1                 | 65.000    | 0.09                  |  |
| 12  | Services                  | 140               | 3684.616  | 4.96                  |  |
|     |                           |                   |           |                       |  |
|     | FIL Total                 | 1848              | 74217.592 | 100                   |  |
|     | SEZ Total                 | 114               | 2117.532  | 2.77                  |  |
|     | Grand Total               | 1962              | 76335.124 |                       |  |