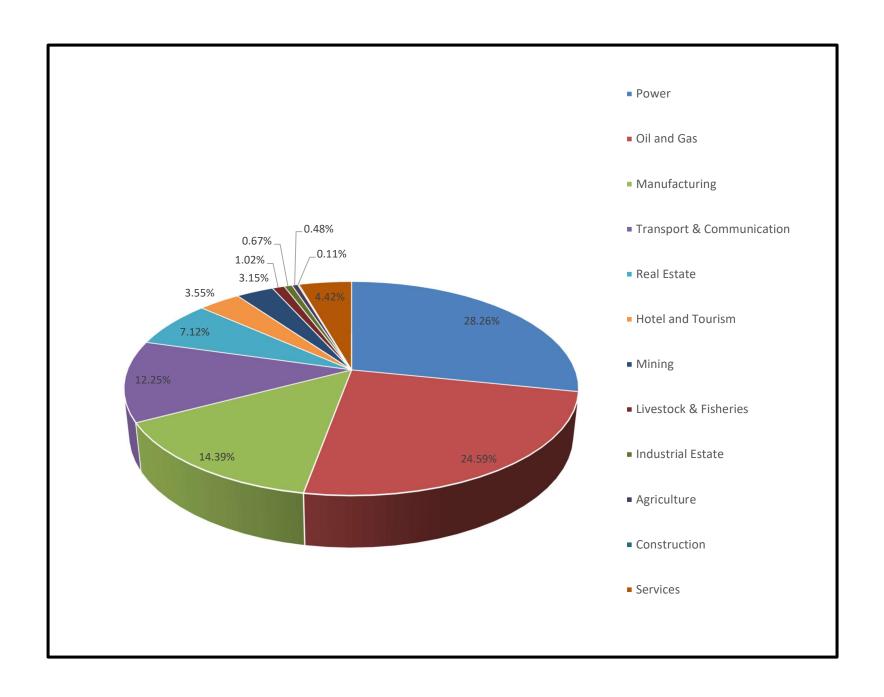

## FOREIGN INVESTMENT OF PERMITTED PROJECTS AS OF (31/5/2023)

## (BY SECTOR)

(US \$ in million)

| Sr. |                           | Permitted Projects |           |       |  |
|-----|---------------------------|--------------------|-----------|-------|--|
|     | Particulars               | No.                | Approved  | %     |  |
| No. |                           |                    | Amount    |       |  |
| 1   | Power                     | 46                 | 26167.199 | 28.26 |  |
| 2   | Oil and Gas               | 154                | 22773.392 | 24.59 |  |
| 3   | Manufacturing             | 1479               | 13324.670 | 14.39 |  |
| 4   | Transport & Communication | 62                 | 11345.487 | 12.25 |  |
| 5   | Real Estate               | 66                 | 6592.964  | 7.12  |  |
| 6   | Hotel and Tourism         | 91                 | 3284.837  | 3.55  |  |
| 7   | Mining                    | 71                 | 2913.285  | 3.15  |  |
| 8   | Livestock & Fisheries     | 80                 | 946.031   | 1.02  |  |
| 9   | Industrial Estate         | 10                 | 621.782   | 0.67  |  |
| 10  | Agriculture               | 42                 | 446.338   | 0.48  |  |
| 11  | Construction              | 3                  | 102.767   | 0.11  |  |
| 12  | Services                  | 164                | 4091.588  | 4.42  |  |
|     | FIL Total                 | 2268               | 92610.340 | 100   |  |
|     | SEZ Total                 | 122                | 2190.790  | 2.31  |  |
|     | Grand Total               | 2390               | 94801.130 | _     |  |