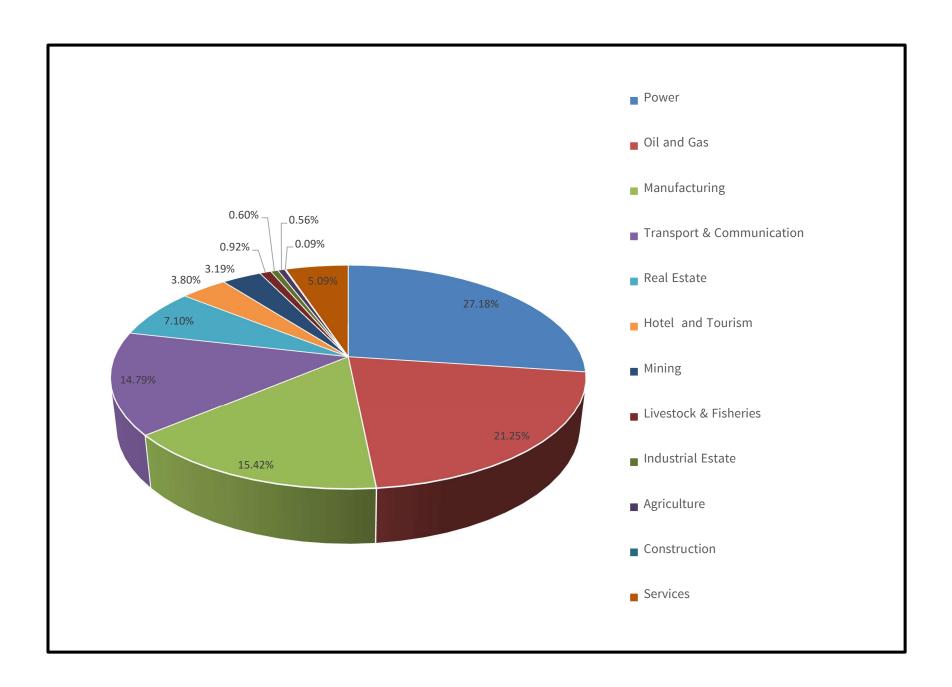

## FOREIGN INVESTMENT OF EXISTING PROJECTS AS OF 31/5/2023 (BY SECTOR)

(US \$ in million)

| Sr. |                           | Existing Projects |           |       |  |
|-----|---------------------------|-------------------|-----------|-------|--|
|     | Particulars               | No.               | Approved  | %     |  |
| No. |                           |                   | Amount    |       |  |
| 1   | Power                     | 44                | 20102.164 | 27.18 |  |
| 2   | Oil and Gas               | 68                | 15718.144 | 21.25 |  |
| 3   | Manufacturing             | 1302              | 11406.243 | 15.42 |  |
| 4   | Transport & Communication | 50                | 10940.647 | 14.79 |  |
| 5   | Real Estate               | 50                | 5253.309  | 7.10  |  |
| 6   | Hotel and Tourism         | 67                | 2807.055  | 3.80  |  |
| 7   | Mining                    | 8                 | 2362.507  | 3.19  |  |
| 8   | Livestock & Fisheries     | 61                | 681.619   | 0.92  |  |
| 9   | Industrial Estate         | 8                 | 440.669   | 0.60  |  |
| 10  | Agriculture               | 39                | 417.657   | 0.56  |  |
| 11  | Construction              | 1                 | 65.000    | 0.09  |  |
| 12  | Services                  | 141               | 3767.616  | 5.09  |  |
|     |                           |                   |           |       |  |
|     | FIL Total                 | 1839              | 73962.630 | 100   |  |
|     | SEZ Total                 | 114               | 2117.532  | 2.78  |  |
|     | Grand Total               | 1953              | 76080.162 |       |  |