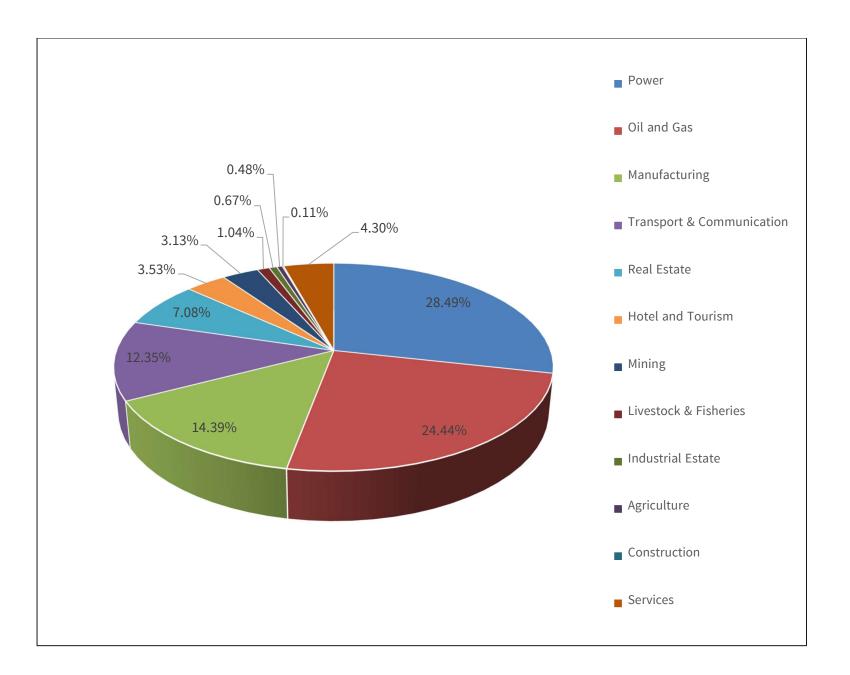

## FOREIGN INVESTMENT OF PERMITTED PROJECTS AS OF (31/10/2023)

## (BY SECTOR)

(US \$ in million)

| Sr. |                           | Permitted Projects |           |       |  |
|-----|---------------------------|--------------------|-----------|-------|--|
|     | Particulars               | No.                | Approved  | %     |  |
| No. |                           |                    | Amount    |       |  |
| 1   | Power                     | 49                 | 26541.724 | 28.49 |  |
| 2   | Oil and Gas               | 154                | 22773.392 | 24.44 |  |
| 3   | Manufacturing             | 1512               | 13405.721 | 14.39 |  |
| 4   | Transport & Communication | 63                 | 11506.307 | 12.35 |  |
| 5   | Real Estate               | 66                 | 6592.964  | 7.08  |  |
| 6   | Hotel and Tourism         | 91                 | 3284.837  | 3.53  |  |
| 7   | Mining                    | 71                 | 2913.285  | 3.13  |  |
| 8   | Livestock & Fisheries     | 80                 | 969.081   | 1.04  |  |
| 9   | Industrial Estate         | 10                 | 621.782   | 0.67  |  |
| 10  | Agriculture               | 44                 | 447.916   | 0.48  |  |
| 11  | Construction              | 3                  | 102.767   | 0.11  |  |
| 12  | Services                  | 163                | 4005.207  | 4.30  |  |
|     | Total                     | 2306               | 93164.983 | 100   |  |
|     | SEZ Total                 | 122                | 2195.643  | 2.30  |  |
|     | Grand Total               | 2428               | 95360.626 |       |  |