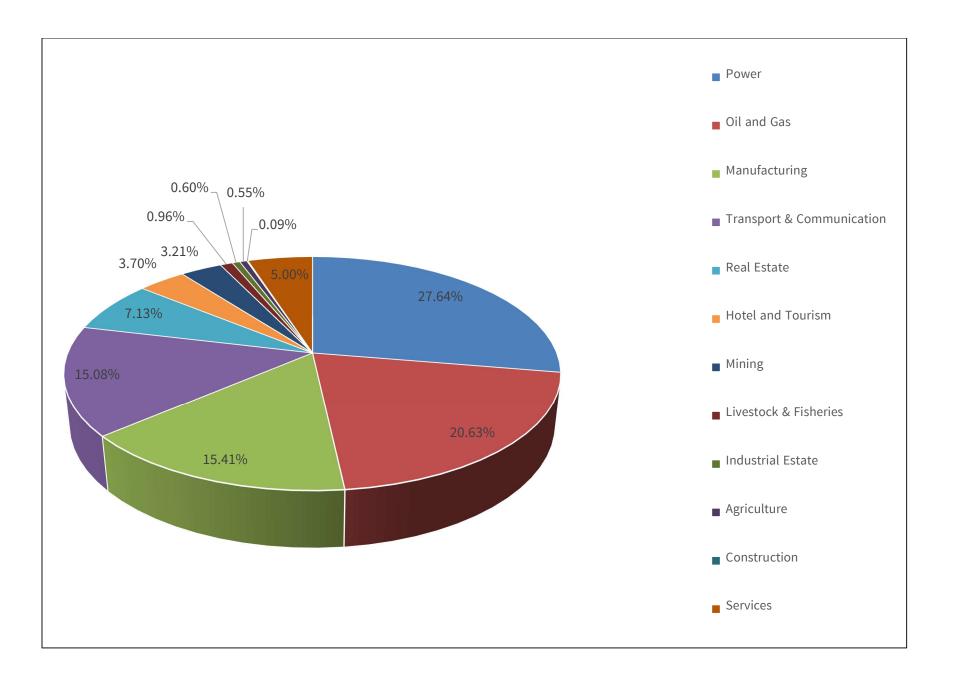

## FOREIGN INVESTMENT OF EXISTING PROJECTS AS OF 31/10/2023

## (BY SECTOR)

(US \$ in million)

| Sr. |                           | Existing Projects |           |       |  |
|-----|---------------------------|-------------------|-----------|-------|--|
|     | Particulars               | No.               | Approved  | %     |  |
| No. |                           |                   | Amount    |       |  |
| 1   | Power                     | 45                | 20352.304 | 27.64 |  |
| 2   | Oil and Gas               | 64                | 15186.944 | 20.63 |  |
| 3   | Manufacturing             | 1312              | 11349.543 | 15.41 |  |
| 4   | Transport & Communication | 51                | 11101.467 | 15.08 |  |
| 5   | Real Estate               | 50                | 5253.309  | 7.13  |  |
| 6   | Hotel and Tourism         | 64                | 2725.430  | 3.70  |  |
| 7   | Mining                    | 8                 | 2362.507  | 3.21  |  |
| 8   | Livestock & Fisheries     | 61                | 704.669   | 0.96  |  |
| 9   | Industrial Estate         | 8                 | 440.669   | 0.60  |  |
| 10  | Agriculture               | 40                | 406.235   | 0.55  |  |
| 11  | Construction              | 1                 | 65.000    | 0.09  |  |
| 12  | Services                  | 140               | 3681.235  | 5.00  |  |
|     |                           |                   |           |       |  |
|     | Total                     | 1844              | 73629.312 | 100   |  |
|     | SEZ Total                 | 114               | 2122.385  | 2.80  |  |
|     | Grand Total               | 1958              | 75751.697 |       |  |