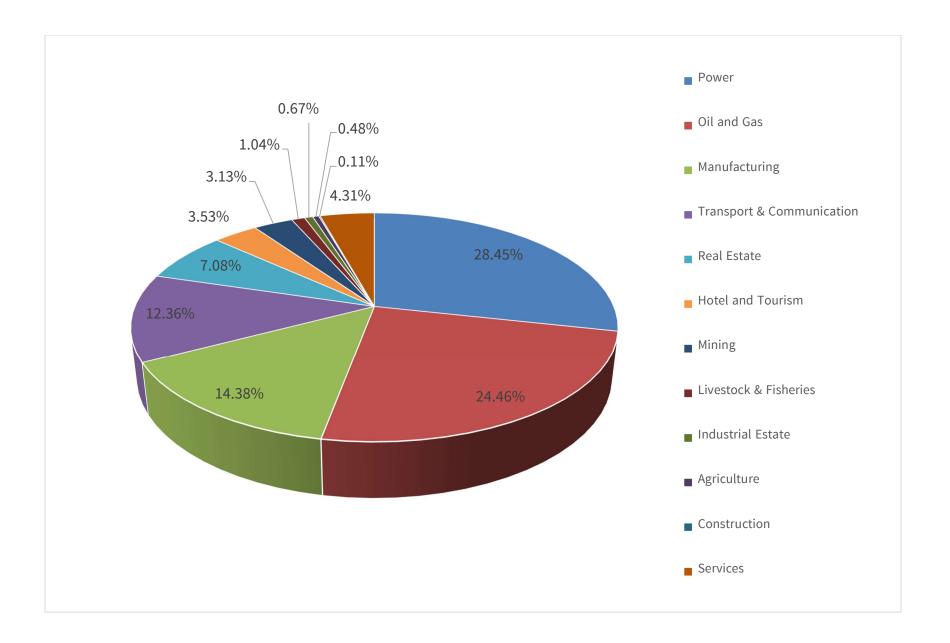

## FOREIGN INVESTMENT OF PERMITTED PROJECTS AS OF (30/9/2023)

## (BY SECTOR)

(US \$ in million)

| Sr. |                           | Permitted Projects |           |       |
|-----|---------------------------|--------------------|-----------|-------|
|     | Particulars               | No.                | Approved  | %     |
| No. |                           |                    | Amount    |       |
| 1   | Power                     | 48                 | 26484.377 | 28.45 |
| 2   | Oil and Gas               | 154                | 22773.392 | 24.46 |
| 3   | Manufacturing             | 1505               | 13385.400 | 14.38 |
| 4   | Transport & Communication | 63                 | 11506.307 | 12.36 |
| 5   | Real Estate               | 66                 | 6592.964  | 7.08  |
| 6   | Hotel and Tourism         | 91                 | 3284.837  | 3.53  |
| 7   | Mining                    | 71                 | 2913.285  | 3.13  |
| 8   | Livestock & Fisheries     | 80                 | 969.081   | 1.04  |
| 9   | Industrial Estate         | 10                 | 621.782   | 0.67  |
| 10  | Agriculture               | 44                 | 447.916   | 0.48  |
| 11  | Construction              | 3                  | 102.767   | 0.11  |
| 12  | Services                  | 163                | 4008.588  | 4.31  |
|     | FIL Total                 | 2298               | 93090.696 | 100   |
|     | SEZ Total                 | 122                | 2190.790  | 2.30  |
|     | Grand Total               | 2420               | 95281.486 |       |