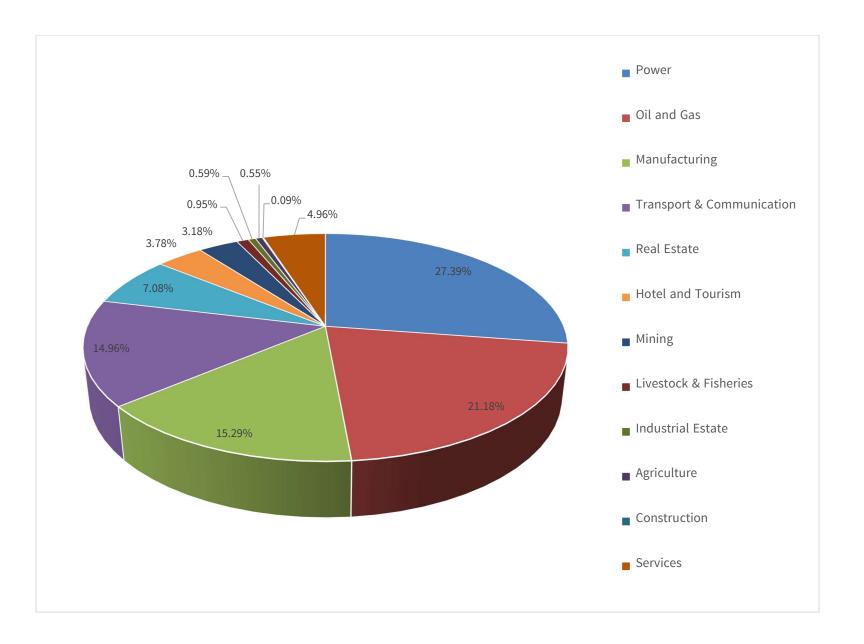

## FOREIGN INVESTMENT OF EXISTING PROJECTS AS OF 30/9/2023

## (BY SECTOR)

|     |                           | 1                 |           | (US \$ in million) |
|-----|---------------------------|-------------------|-----------|--------------------|
| Sr. |                           | Existing Projects |           |                    |
|     | Particulars               | No.               | Approved  | %                  |
| No. |                           |                   | Amount    |                    |
| 1   | Power                     | 45                | 20326.662 | 27.39              |
| 2   | Oil and Gas               | 68                | 15718.144 | 21.18              |
| 3   | Manufacturing             | 1310              | 11346.239 | 15.29              |
| 4   | Transport & Communication | 51                | 11101.467 | 14.96              |
| 5   | Real Estate               | 50                | 5253.309  | 7.08               |
| 6   | Hotel and Tourism         | 66                | 2806.430  | 3.78               |
| 7   | Mining                    | 8                 | 2362.507  | 3.18               |
| 8   | Livestock & Fisheries     | 61                | 704.669   | 0.95               |
| 9   | Industrial Estate         | 8                 | 440.669   | 0.59               |
| 10  | Agriculture               | 40                | 406.235   | 0.55               |
| 11  | Construction              | 1                 | 65.000    | 0.09               |
| 12  | Services                  | 140               | 3684.616  | 4.96               |
|     |                           |                   |           |                    |
|     | FIL Total                 | 1848              | 74215.947 | 100                |
|     | SEZ Total                 | 114               | 2117.532  | 2.77               |
|     | Grand Total               | 1962              | 76333.479 |                    |