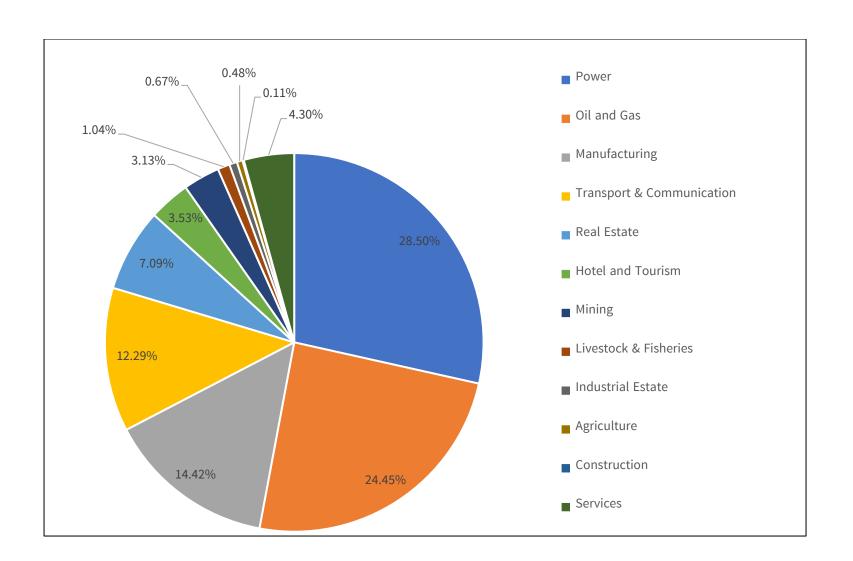

## FOREIGN INVESTMENT OF PERMITTED PROJECTS AS OF (31/12/2023) (BY SECTOR)

( US \$ in million )

| Sr.<br>No. |                           | Permitted Projects |                    |       |
|------------|---------------------------|--------------------|--------------------|-------|
|            | Particulars               | No.                | Approved<br>Amount | %     |
| 1          | Power                     | 49                 | 26541.724          | 28.50 |
| 2          | Oil and Gas               | 154                | 22773.392          | 24.45 |
| 3          | Manufacturing             | 1519               | 13427.678          | 14.42 |
| 4          | Transport & Communication | 63                 | 11451.465          | 12.29 |
| 5          | Real Estate               | 67                 | 6603.497           | 7.09  |
| 6          | Hotel and Tourism         | 91                 | 3284.837           | 3.53  |
| 7          | Mining                    | 71                 | 2913.285           | 3.13  |
| 8          | Livestock & Fisheries     | 80                 | 969.500            | 1.04  |
| 9          | Industrial Estate         | 10                 | 621.782            | 0.67  |
| 10         | Agriculture               | 45                 | 448.096            | 0.48  |
| 11         | Construction              | 3                  | 102.767            | 0.11  |
|            |                           |                    | 102.707            | 0.11  |
| 12         | Services                  | 163                | 4005.397           | 4.30  |
|            | Total                     | 2315               | 93143.420          | 100   |
|            | SEZ Total                 | 122                | 2196.493           | 2.30  |
|            | Grand Total               | 2437               | 95339.913          |       |