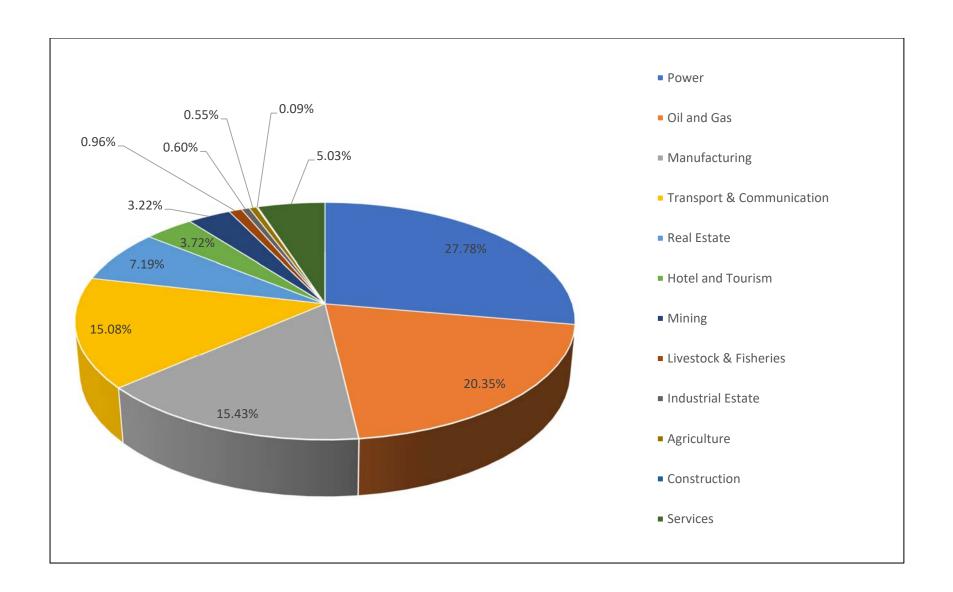

## FOREIGN INVESTMENT OF EXISTING PROJECTS AS OF 31/12/2023

## (BY SECTOR)

(US \$ in million)

| Sr.<br>No. |                           | Existing Projects |                 |       |  |  |
|------------|---------------------------|-------------------|-----------------|-------|--|--|
|            | Particulars               | No.               | Approved Amount | %     |  |  |
| 1          | Power                     | 45                | 20352.304       | 27.78 |  |  |
| 2          | Oil and Gas               | 63                | 14909.094       | 20.35 |  |  |
| 3          | Manufacturing             | 1315              | 11301.918       | 15.43 |  |  |
| 4          | Transport & Communication | 51                | 11046.625       | 15.08 |  |  |
| 5          | Real Estate               | 51                | 5263.842        | 7.19  |  |  |
| 6          | Hotel and Tourism         | 63                | 2722.230        | 3.72  |  |  |
| 7          | Mining                    | 8                 | 2362.507        | 3.22  |  |  |
| 8          | Livestock & Fisheries     | 61                | 705.088         | 0.96  |  |  |
| 9          | Industrial Estate         | 8                 | 440.669         | 0.60  |  |  |
| 10         | Agriculture               | 41                | 406.415         | 0.55  |  |  |
| 11         | Construction              | 1                 | 65.000          | 0.09  |  |  |
| 12         | Services                  | 140               | 3681.425        | 5.03  |  |  |
|            |                           |                   |                 |       |  |  |
|            | Total                     | 1847              | 73257.117       | 100   |  |  |
|            | SEZ Total                 | 114               | 2123.235        | 2.82  |  |  |
|            | Grand Total               | 1961              | 75380.352       |       |  |  |