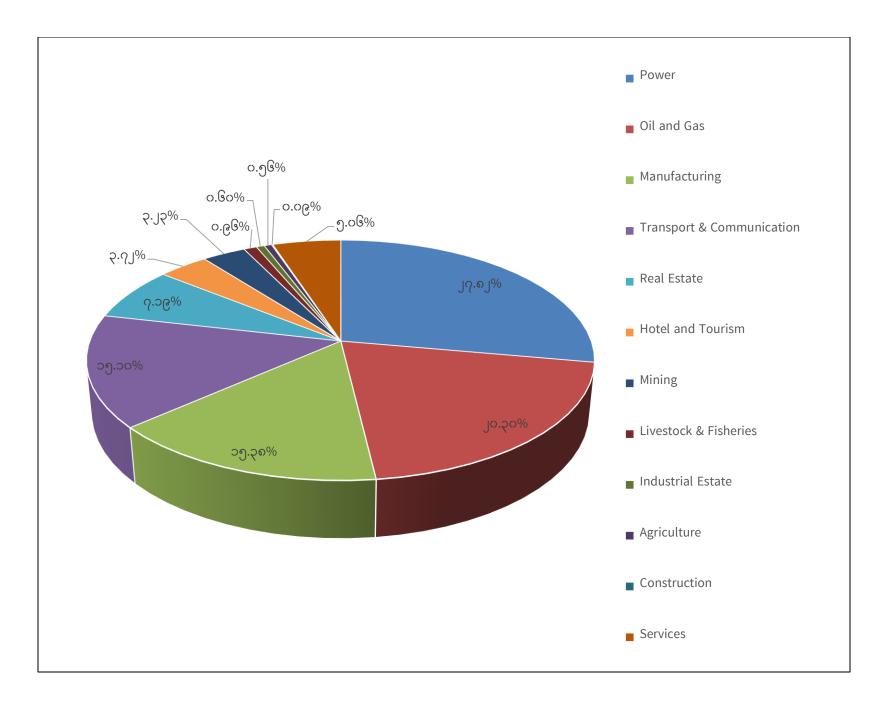

## FOREIGN INVESTMENT OF EXISTING PROJECTS AS OF 29/2/2024

## (BY SECTOR)

(US \$ in million )

| Sr. |                           | Existing Projects |           |       |  |
|-----|---------------------------|-------------------|-----------|-------|--|
|     | Particulars               | No.               | Approved  | %     |  |
| No. |                           |                   | Amount    |       |  |
| 1   | Power                     | 45                | 20352.304 | 27.82 |  |
| 2   | Oil and Gas               | 61                | 14850.794 | 20.30 |  |
| 3   | Manufacturing             | 1311              | 11252.989 | 15.38 |  |
| 4   | Transport & Communication | 51                | 11046.625 | 15.10 |  |
| 5   | Real Estate               | 51                | 5263.842  | 7.19  |  |
| 6   | Hotel and Tourism         | 63                | 2722.230  | 3.72  |  |
| 7   | Mining                    | 8                 | 2362.507  | 3.23  |  |
| 8   | Livestock & Fisheries     | 61                | 705.088   | 0.96  |  |
| 9   | Industrial Estate         | 8                 | 440.669   | 0.60  |  |
| 10  | Agriculture               | 41                | 406.415   | 0.56  |  |
| 11  | Construction              | 1                 | 65.000    | 0.09  |  |
| 12  | Services                  | 142               | 3700.937  | 5.06  |  |
|     |                           |                   |           |       |  |
|     | Total                     | 1843              | 73169.400 | 100   |  |
|     | SEZ Total                 | 114               | 2123.735  | 2.82  |  |
|     | Grand Total               | 1957              | 75293.135 |       |  |