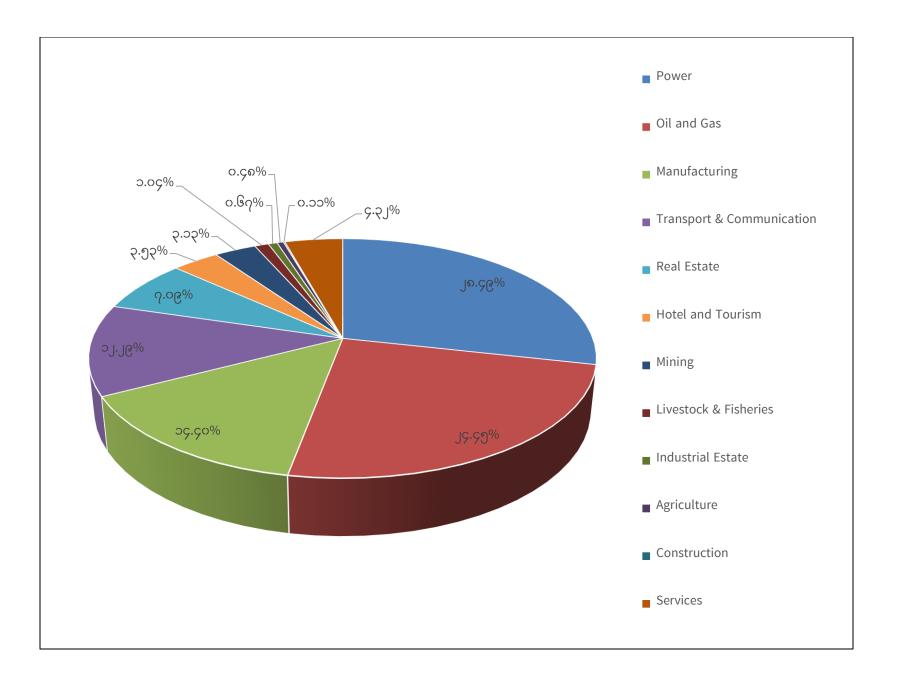

## FOREIGN INVESTMENT OF PERMITTED PROJECTS AS OF (29/2/2024)

## (BY SECTOR)

(US\$ in million)

| Sr. |                           | Permitted Projects |           |       |  |
|-----|---------------------------|--------------------|-----------|-------|--|
|     | Particulars               | No.                | Approved  | %     |  |
| No. |                           |                    | Amount    |       |  |
| 1   | Power                     | 49                 | 26541.724 | 28.49 |  |
| 2   | Oil and Gas               | 154                | 22773.392 | 24.45 |  |
| 3   | Manufacturing             | 1528               | 13418.829 | 14.40 |  |
| 4   | Transport & Communication | 63                 | 11451.465 | 12.29 |  |
| 5   | Real Estate               | 67                 | 6603.497  | 7.09  |  |
| 6   | Hotel and Tourism         | 91                 | 3284.837  | 3.53  |  |
| 7   | Mining                    | 71                 | 2913.285  | 3.13  |  |
| 8   | Livestock & Fisheries     | 80                 | 969.500   | 1.04  |  |
| 9   | Industrial Estate         | 10                 | 621.782   | 0.67  |  |
| 10  | Agriculture               | 45                 | 448.096   | 0.48  |  |
| 11  | Construction              | 3                  | 102.767   | 0.11  |  |
| 12  | Services                  | 165                | 4024.909  | 4.32  |  |
|     | Total                     | 2326               | 93154.083 | 100   |  |
|     | SEZ Total                 | 122                | 2196.993  | 2.30  |  |
|     | Grand Total               | 2448               | 95351.076 |       |  |