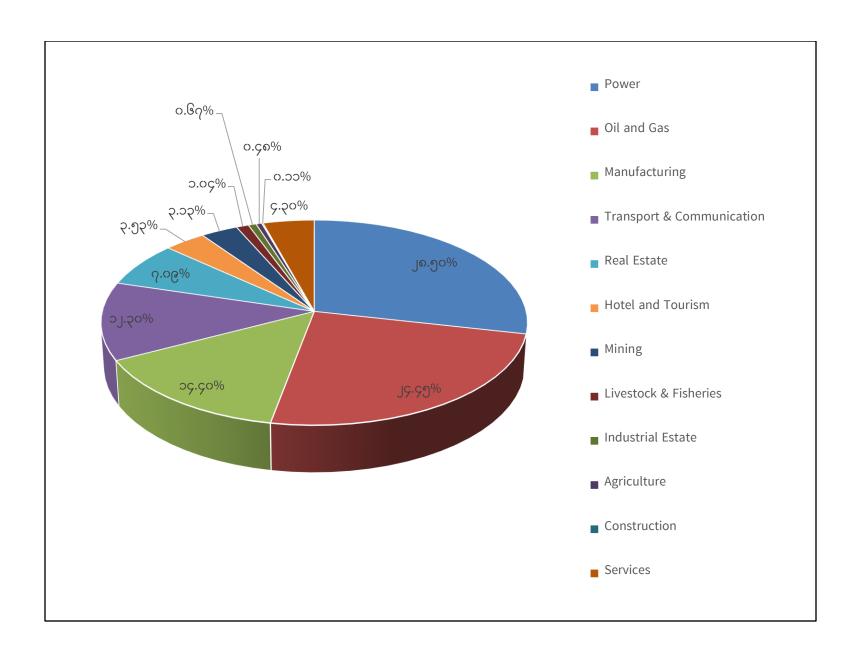

## FOREIGN INVESTMENT OF PERMITTED PROJECTS AS OF (31/1/2024) (BY SECTOR)

(US\$ in million)

|     | (US\$ III IIIIIIOII)      |                    |           |       |  |  |
|-----|---------------------------|--------------------|-----------|-------|--|--|
| Sr. |                           | Permitted Projects |           |       |  |  |
|     | Particulars               | No.                | Approved  | %     |  |  |
| No. |                           |                    | Amount    |       |  |  |
| 1   | Power                     | 49                 | 26541.724 | 28.50 |  |  |
| 2   | Oil and Gas               | 154                | 22773.392 | 24.45 |  |  |
| 3   | Manufacturing             | 1527               | 13413.292 | 14.40 |  |  |
| 4   | Transport & Communication | 63                 | 11451.465 | 12.30 |  |  |
| 5   | Real Estate               | 67                 | 6603.497  | 7.09  |  |  |
| 6   | Hotel and Tourism         | 91                 | 3284.837  | 3.53  |  |  |
| 7   | Mining                    | 71                 | 2913.285  | 3.13  |  |  |
| 8   | Livestock & Fisheries     | 80                 | 969.500   | 1.04  |  |  |
| 9   | Industrial Estate         | 10                 | 621.782   | 0.67  |  |  |
| 10  | Agriculture               | 45                 | 448.096   | 0.48  |  |  |
| 11  | Construction              | 3                  | 102.767   | 0.11  |  |  |
| 12  | Services                  | 164                | 4006.809  | 4.30  |  |  |
|     | Total                     | 2324               | 93130.446 | 100   |  |  |
|     | SEZ Total                 | 122                | 2196.993  | 2.30  |  |  |
|     | Grand Total               | 2446               | 95327.439 |       |  |  |