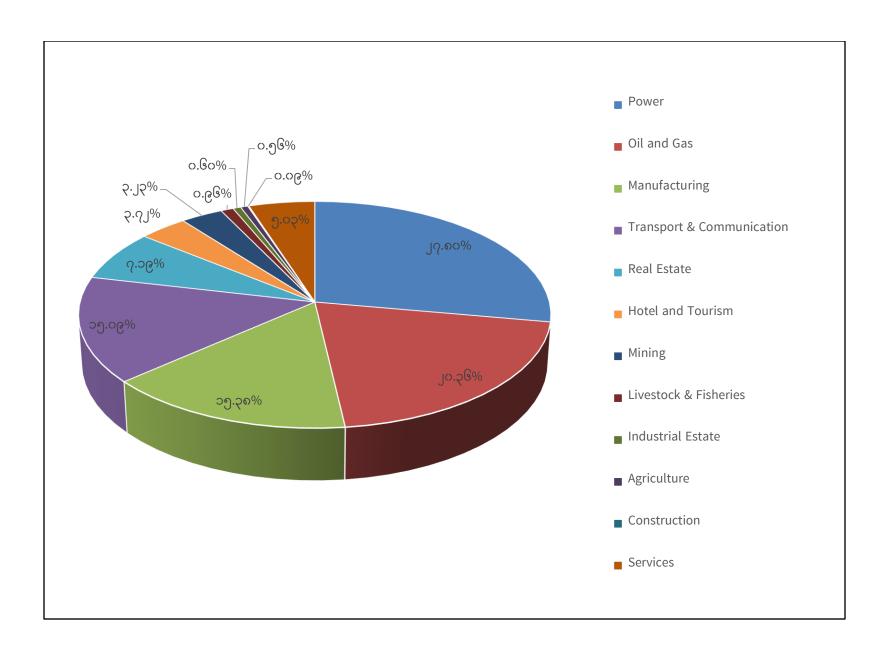

## FOREIGN INVESTMENT OF EXISTING PROJECTS AS OF 31/1/2024

## (BY SECTOR)

(US \$ in million)

|     |                           |      | (OS \$ III IIIIIIOII) |       |  |
|-----|---------------------------|------|-----------------------|-------|--|
| Sr. |                           |      | Existing Projects     |       |  |
|     | Particulars               | No.  | Approved              | %     |  |
| No. |                           |      | Amount                |       |  |
| 1   | Power                     | 45   | 20352.304             | 27.80 |  |
| 2   | Oil and Gas               | 63   | 14909.094             | 20.36 |  |
| 3   | Manufacturing             | 1314 | 11256.714             | 15.38 |  |
| 4   | Transport & Communication | 51   | 11046.625             | 15.09 |  |
| 5   | Real Estate               | 51   | 5263.842              | 7.19  |  |
| 6   | Hotel and Tourism         | 63   | 2722.230              | 3.72  |  |
| 7   | Mining                    | 8    | 2362.507              | 3.23  |  |
| 8   | Livestock & Fisheries     | 61   | 705.088               | 0.96  |  |
| 9   | Industrial Estate         | 8    | 440.669               | 0.60  |  |
| 10  | Agriculture               | 41   | 406.415               | 0.56  |  |
| 11  | Construction              | 1    | 65.000                | 0.09  |  |
| 12  | Services                  | 141  | 3682.837              | 5.03  |  |
|     | Total                     | 1847 | 73213.325             | 100   |  |
|     | SEZ Total                 | 114  | 2123.735              | 2.82  |  |
|     | Grand Total               | 1961 | 75337.060             |       |  |