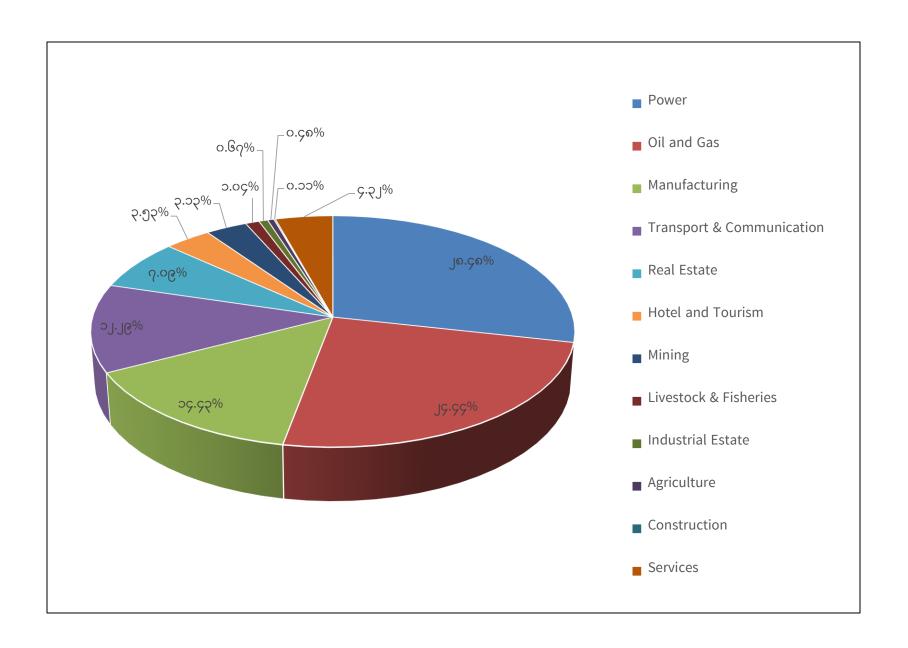

## FOREIGN INVESTMENT OF PERMITTED PROJECTS AS OF (31/3/2024)

## (BY SECTOR)

(US\$ in million)

| Sr. |                           | Permitted Projects |           |       |
|-----|---------------------------|--------------------|-----------|-------|
|     | Particulars               | No.                | Approved  | %     |
| No. |                           |                    | Amount    |       |
| 1   | Power                     | 49                 | 26541.724 | 28.48 |
| 2   | Oil and Gas               | 154                | 22773.392 | 24.44 |
| 3   | Manufacturing             | 1536               | 13445.966 | 14.43 |
| 4   | Transport & Communication | 63                 | 11451.465 | 12.29 |
| 5   | Real Estate               | 67                 | 6603.497  | 7.09  |
| 6   | Hotel and Tourism         | 91                 | 3284.837  | 3.53  |
| 7   | Mining                    | 71                 | 2913.285  | 3.13  |
| 8   | Livestock & Fisheries     | 80                 | 969.500   | 1.04  |
| 9   | Industrial Estate         | 10                 | 621.782   | 0.67  |
| 10  | Agriculture               | 45                 | 448.096   | 0.48  |
| 11  | Construction              | 3                  | 102.767   | 0.11  |
| 12  | Services                  | 166                | 4025.711  | 4.32  |
|     | Total                     | 2335               | 93182.022 | 100   |
|     | SEZ Total                 | 122                | 2196.993  | 2.30  |
|     | Grand Total               | 2457               | 95379.015 |       |