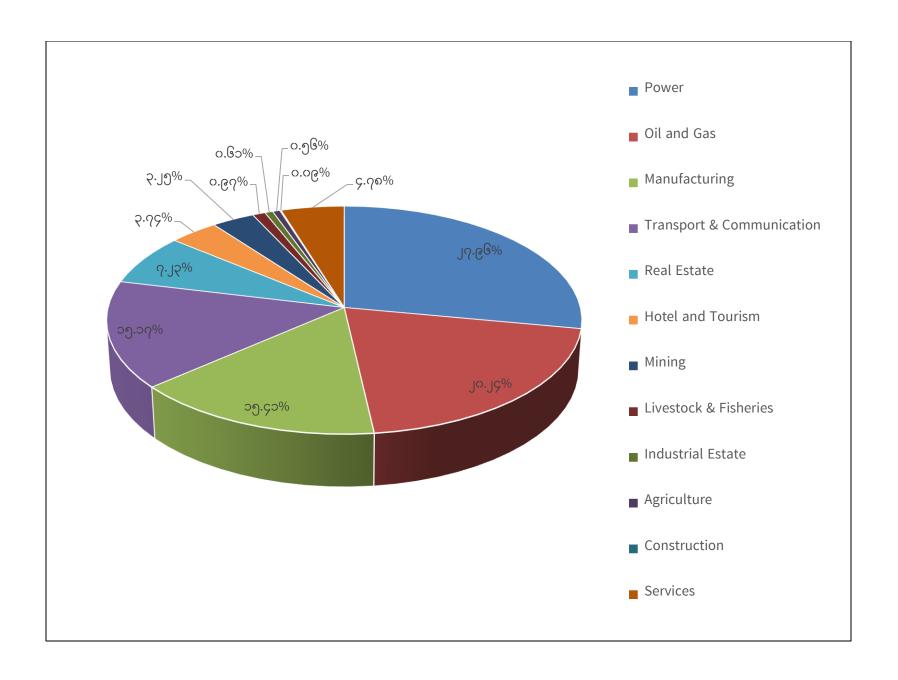

## FOREIGN INVESTMENT OF EXISTING PROJECTS AS OF 31/3/2024

## (BY SECTOR)

(US\$ in million)

| Sr. |                           | Existing Projects |           |       |  |
|-----|---------------------------|-------------------|-----------|-------|--|
|     | Particulars               | No.               | Approved  | %     |  |
| No. |                           |                   | Amount    |       |  |
| 1   | Power                     | 45                | 20352.304 | 27.96 |  |
| 2   | Oil and Gas               | 60                | 14734.570 | 20.24 |  |
| 3   | Manufacturing             | 1313              | 11219.893 | 15.41 |  |
| 4   | Transport & Communication | 50                | 11044.930 | 15.17 |  |
| 5   | Real Estate               | 51                | 5263.842  | 7.23  |  |
| 6   | Hotel and Tourism         | 63                | 2722.230  | 3.74  |  |
| 7   | Mining                    | 8                 | 2362.507  | 3.25  |  |
| 8   | Livestock & Fisheries     | 61                | 705.088   | 0.97  |  |
| 9   | Industrial Estate         | 8                 | 440.669   | 0.61  |  |
| 10  | Agriculture               | 41                | 406.415   | 0.56  |  |
| 11  | Construction              | 1                 | 65.000    | 0.09  |  |
| 12  | Services                  | 140               | 3483.503  | 4.78  |  |
|     |                           |                   |           |       |  |
|     | Total                     | 1841              | 72800.951 | 100   |  |
|     | SEZ Total                 | 114               | 2123.735  | 2.83  |  |
|     | Grand Total               | 1955              | 74924.686 |       |  |