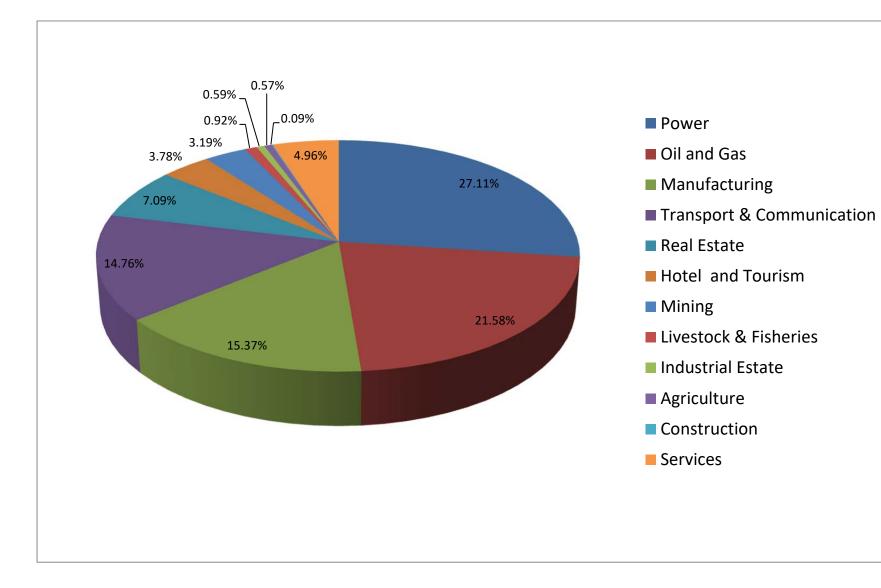

| FOREIGN INVESTMENT OF EXISTING PROJECTS AS OF 31/1/2023 |                           |      |                     |                     |  |  |  |  |
|---------------------------------------------------------|---------------------------|------|---------------------|---------------------|--|--|--|--|
| (BY SECTOR)                                             |                           |      |                     |                     |  |  |  |  |
|                                                         |                           |      | (US \$ in million ) |                     |  |  |  |  |
| Sr.                                                     |                           |      | Existing Projects   |                     |  |  |  |  |
|                                                         | Particulars               | No.  | Approved            | %                   |  |  |  |  |
| No.                                                     |                           |      | Amount              |                     |  |  |  |  |
| 1                                                       | Power                     | 44   | 20102.164           | 27.11               |  |  |  |  |
| 2                                                       | Oil and Gas               | 70   | 15999.394           | 21.58               |  |  |  |  |
| 3                                                       | Manufacturing             | 1296 | 11391.678           | 15.37               |  |  |  |  |
| 4                                                       | Transport & Communication | 50   | 10940.647           | 14.7 <mark>6</mark> |  |  |  |  |
| 5                                                       | Real Estate               | 50   | 5253.309            | 7.09                |  |  |  |  |
| 6                                                       | Hotel and Tourism         | 66   | 2805.055            | 3.78                |  |  |  |  |
| 7                                                       | Mining                    | 8    | 2362.507            | 3.19                |  |  |  |  |
| 8                                                       | Livestock & Fisheries     | 60   | 681.296             | 0.92                |  |  |  |  |
| 9                                                       | Industrial Estate         | 8    | 440.669             | 0.59                |  |  |  |  |
| 10                                                      | Agriculture               | 39   | 421.700             | 0.57                |  |  |  |  |
| 11                                                      | Construction              | 1    | 65.000              | 0.09                |  |  |  |  |
| 12                                                      | Services                  | 138  | 3676.561            | 4.96                |  |  |  |  |
|                                                         | FIL Total                 | 1830 | 74139.980           | 100                 |  |  |  |  |
|                                                         | SEZ Total                 | 114  | 2117.532            | 2.78                |  |  |  |  |
|                                                         | Grand Total               | 1944 | 76257.512           |                     |  |  |  |  |