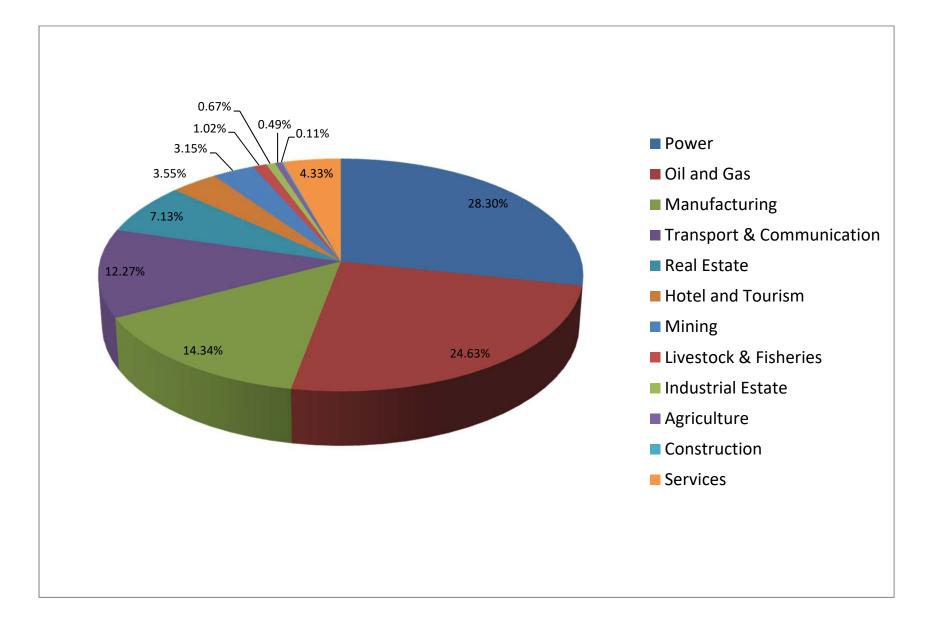

| FOREIGN INVESTMENT OF PERMITTED PROJECTS AS OF (31/1/2023)<br>(BY SECTOR) |                           |                    |           |       |  |  |  |
|---------------------------------------------------------------------------|---------------------------|--------------------|-----------|-------|--|--|--|
|                                                                           |                           |                    |           |       |  |  |  |
| Sr.                                                                       |                           | Permitted Projects |           |       |  |  |  |
|                                                                           | Particulars               | No.                | Approved  | %     |  |  |  |
| No.                                                                       |                           |                    | Amount    |       |  |  |  |
| INO.                                                                      |                           |                    | Amount    |       |  |  |  |
| 1                                                                         | Power                     | 46                 | 26167.199 | 28.30 |  |  |  |
| 2                                                                         | Oil and Gas               | 154                | 22773.392 | 24.63 |  |  |  |
| 3                                                                         | Manufacturing             | 1464               | 13259.639 | 14.34 |  |  |  |
| 4                                                                         | Transport & Communication | 62                 | 11345.487 | 12.27 |  |  |  |
| 5                                                                         | Real Estate               | 66                 | 6592.964  | 7.13  |  |  |  |
| 6                                                                         | Hotel and Tourism         | 90                 | 3282.837  | 3.55  |  |  |  |
| 7                                                                         | Mining                    | 71                 | 2913.285  | 3.15  |  |  |  |
| 8                                                                         | Livestock & Fisheries     | 79                 | 945.708   | 1.02  |  |  |  |
| 9                                                                         | Industrial Estate         | 10                 | 621.782   | 0.67  |  |  |  |
| 10                                                                        | Agriculture               | 42                 | 450.381   | 0.49  |  |  |  |
| 11                                                                        | Construction              | 3                  | 102.767   | 0.11  |  |  |  |
| 12                                                                        | Services                  | 161                | 4000.533  | 4.33  |  |  |  |
|                                                                           | FIL Total                 | 2248               | 92455.974 | 100   |  |  |  |
|                                                                           | SEZ Total                 | 122                | 2190.790  | 2.31  |  |  |  |
|                                                                           | Grand Total               | 2370               | 94646.764 |       |  |  |  |