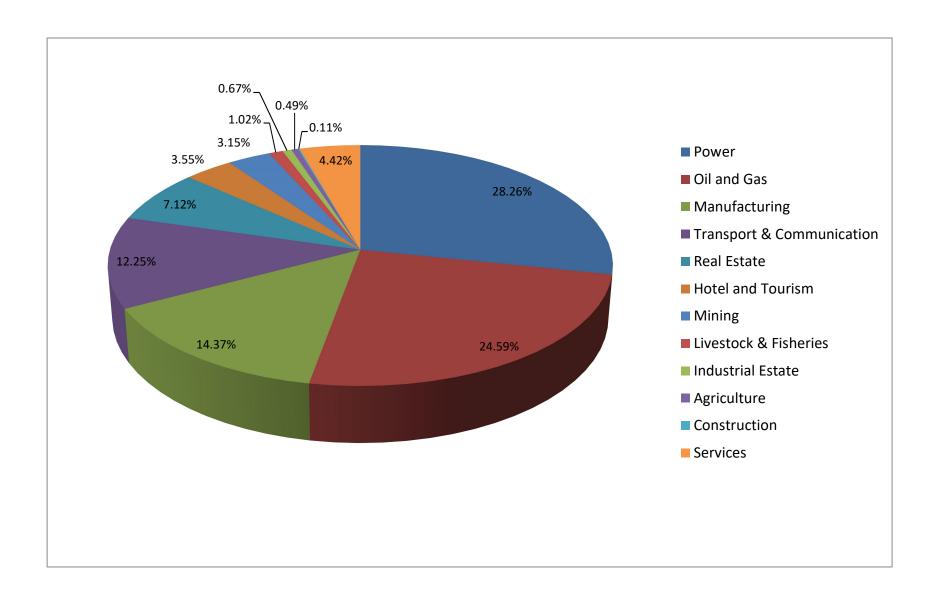

| (BY SECTOR) |                           |      |                    |                 |  |  |  |
|-------------|---------------------------|------|--------------------|-----------------|--|--|--|
|             |                           |      | (US                | \$ in million ) |  |  |  |
| Sr.         |                           |      | Permitted Projects |                 |  |  |  |
|             | Particulars               | No.  | Approved           | %               |  |  |  |
| No.         |                           |      | Amount             |                 |  |  |  |
| 1           | Power                     | 46   | 26167.199          | 28.26           |  |  |  |
| 2           | Oil and Gas               | 154  | 22773.392          | 24.59           |  |  |  |
| 3           | Manufacturing             | 1466 | 13309.890          | 14.37           |  |  |  |
| 4           | Transport & Communication | 62   | 11345.487          | 12.25           |  |  |  |
| 5           | Real Estate               | 66   | 6592.964           | 7.12            |  |  |  |
| 6           | Hotel and Tourism         | 90   | 3282.837           | 3.55            |  |  |  |
| 7           | Mining                    | 71   | 2913.285           | 3.15            |  |  |  |
| 8           | Livestock & Fisheries     | 79   | 945.708            | 1.02            |  |  |  |
| 9           | Industrial Estate         | 10   | 621.782            | 0.67            |  |  |  |
| 10          | Agriculture               | 42   | 450.381            | 0.49            |  |  |  |
| 11          | Construction              | 3    | 102.767            | 0.11            |  |  |  |
| 12          | Services                  | 162  | 4088.383           | 4.42            |  |  |  |
|             | FIL Total                 | 2251 | 92594.075          | 100             |  |  |  |
|             | SEZ Total                 | 122  | 2190.790           | 2.31            |  |  |  |
|             | Grand Total               | 2373 | 94784.865          |                 |  |  |  |