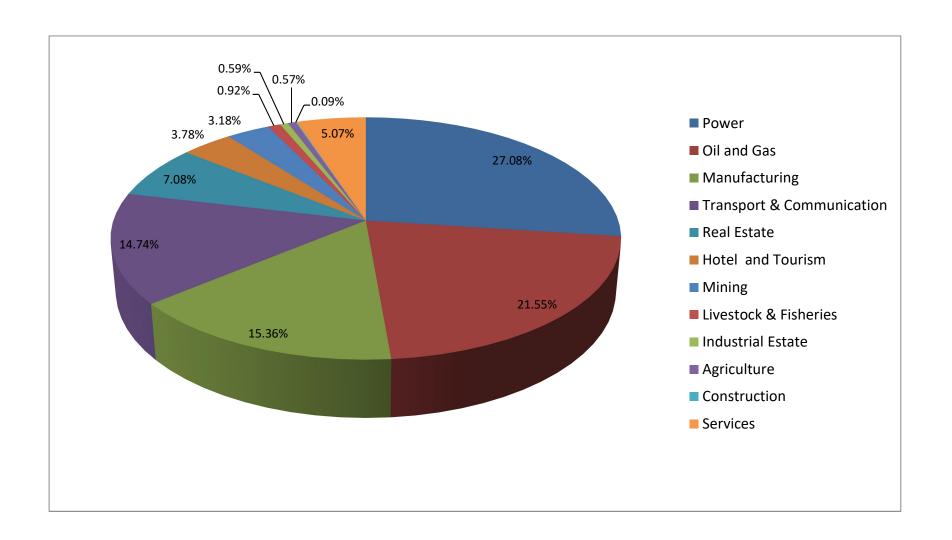

| (BY SECTOR) |                           |      |                   |                 |  |  |  |
|-------------|---------------------------|------|-------------------|-----------------|--|--|--|
|             |                           |      | (US               | \$ in million ) |  |  |  |
| Sr.         |                           |      | Existing Projects |                 |  |  |  |
|             | Particulars               | No.  | Approved          | %               |  |  |  |
| No.         |                           |      | Amount            |                 |  |  |  |
| 1           | Power                     | 44   | 20102.164         | 27.08           |  |  |  |
| 2           | Oil and Gas               | 70   | 15999.394         | 21.55           |  |  |  |
| 3           | Manufacturing             | 1292 | 11401.526         | 15.36           |  |  |  |
| 4           | Transport & Communication | 50   | 10940.647         | 14.74           |  |  |  |
| 5           | Real Estate               | 50   | 5253.309          | 7.08            |  |  |  |
| 6           | Hotel and Tourism         | 66   | 2805.055          | 3.78            |  |  |  |
| 7           | Mining                    | 8    | 2362.507          | 3.18            |  |  |  |
| 8           | Livestock & Fisheries     | 60   | 681.296           | 0.92            |  |  |  |
| 9           | Industrial Estate         | 8    | 440.669           | 0.59            |  |  |  |
| 10          | Agriculture               | 39   | 421.700           | 0.57            |  |  |  |
| 11          | Construction              | 1    | 65.000            | 0.09            |  |  |  |
| 12          | Services                  | 139  | 3764.411          | 5.07            |  |  |  |
|             | FIL Total                 | 1827 | 74237.678         | 100             |  |  |  |
|             | SEZ Total                 | 114  | 2117.532          | 2.77            |  |  |  |
|             | Grand Total               | 1941 | 76355.210         |                 |  |  |  |