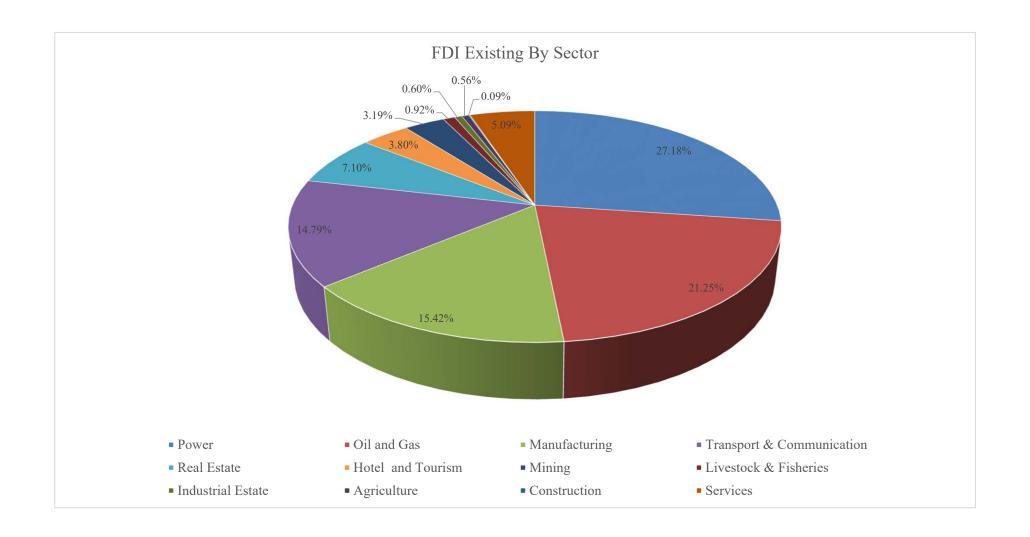

## FOREIGN INVESTMENT OF EXISTING PROJECTS AS OF 31/3/2023 (BY SECTOR)

(US \$ in million)

| Sr. |                           | Existing Projects |           |       |
|-----|---------------------------|-------------------|-----------|-------|
|     | Particulars               | No.               | Approved  | %     |
| No. |                           |                   | Amount    |       |
| 1   | Power                     | 44                | 20102.164 | 27.18 |
| 2   | Oil and Gas               | 68                | 15718.144 | 21.25 |
| 3   | Manufacturing             | 1299              | 11402.989 | 15.42 |
| 4   | Transport & Communication | 50                | 10940.647 | 14.79 |
| 5   | Real Estate               | 50                | 5253.309  | 7.10  |
| 6   | Hotel and Tourism         | 67                | 2807.055  | 3.80  |
| 7   | Mining                    | 8                 | 2362.507  | 3.19  |
| 8   | Livestock & Fisheries     | 61                | 681.619   | 0.92  |
| 9   | Industrial Estate         | 8                 | 440.669   | 0.60  |
| 10  | Agriculture               | 38                | 416.657   | 0.56  |
| 11  | Construction              | 1                 | 65.000    | 0.09  |
| 12  | Services                  | 141               | 3767.616  | 5.09  |
|     |                           |                   |           |       |
|     | FIL Total                 | 1835              | 73958.376 | 100   |
|     | SEZ Total                 | 114               | 2117.532  | 2.78  |
|     | Grand Total               | 1949              | 76075.908 |       |