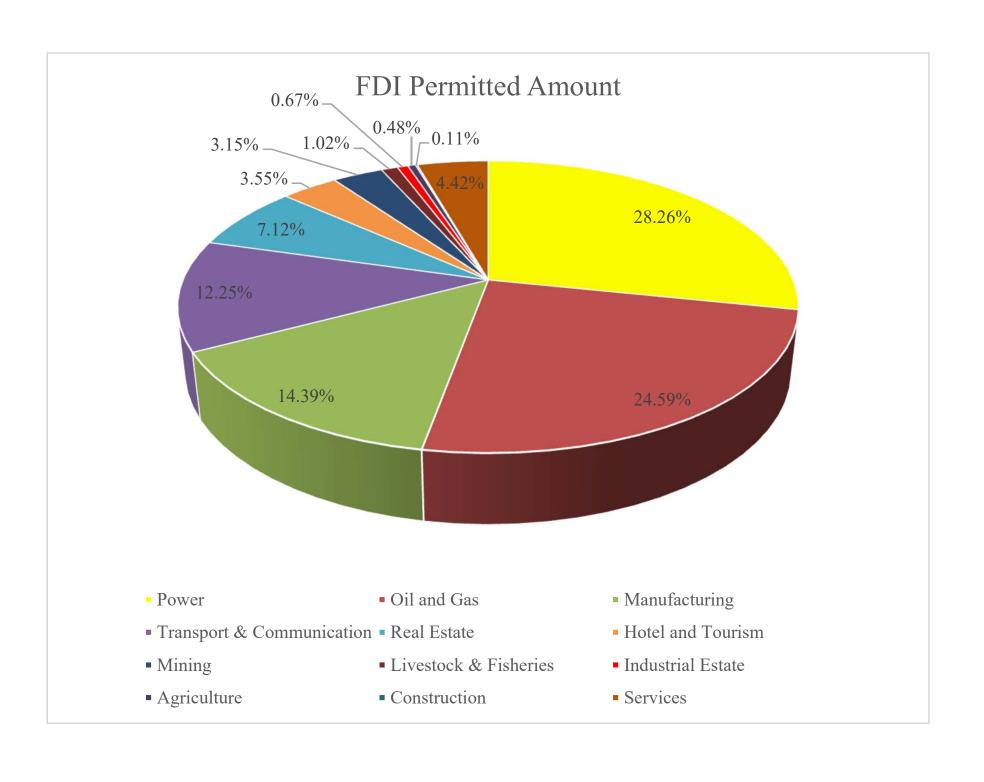

## FOREIGN INVESTMENT OF PERMITTED PROJECTS AS OF (31/3/2023) (BY SECTOR)

(US \$ in million)

| Sr. |                           | Permitted Projects |           |       |  |
|-----|---------------------------|--------------------|-----------|-------|--|
|     | Particulars               | No.                | Approved  | %     |  |
| No. |                           |                    | Amount    |       |  |
| 1   | Power                     | 46                 | 26167.199 | 28.26 |  |
| 2   | Oil and Gas               | 154                | 22773.392 | 24.59 |  |
| 3   | Manufacturing             | 1476               | 13321.416 | 14.39 |  |
| 4   | Transport & Communication | 62                 | 11345.487 | 12.25 |  |
| 5   | Real Estate               | 66                 | 6592.964  | 7.12  |  |
| 6   | Hotel and Tourism         | 91                 | 3284.837  | 3.55  |  |
| 7   | Mining                    | 71                 | 2913.285  | 3.15  |  |
| 8   | Livestock & Fisheries     | 80                 | 946.031   | 1.02  |  |
| 9   | Industrial Estate         | 10                 | 621.782   | 0.67  |  |
| 10  | Agriculture               | 41                 | 445.338   | 0.48  |  |
| 11  | Construction              | 3                  | 102.767   | 0.11  |  |
| 12  | Services                  | 164                | 4091.588  | 4.42  |  |
|     | FIL Total                 | 2264               | 92606.086 | 100   |  |
|     | SEZ Total                 | 122                | 2190.790  | 2.31  |  |
|     | Grand Total               | 2386               | 94796.876 |       |  |