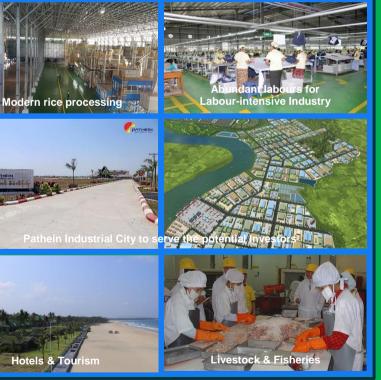

## **ALLURING AYEYARWADY!**

- FOR POTENTIAL INVESTORS: Ayeyarwady Region is unique in that it constitutes an accumulation of all the natural endowments—land and water resources and beautiful scenes.
- AGRICULTURE: Ayeyarwady Region accounts for 28% of the national rice production—the region dubbed as "Rice Granary" of the country.
- FISHERIES: Off-shore fishing and on-shore fish and prawn breeding—Good potential for food processing
- HOTELS & TOURISM: Rich in beautiful resorts—number of tourists increasing—potential hoteliers are welcome!
- PATHEIN INDUSTRIAL CITY: The largest industrial zone in the region—to serve the potential investors.